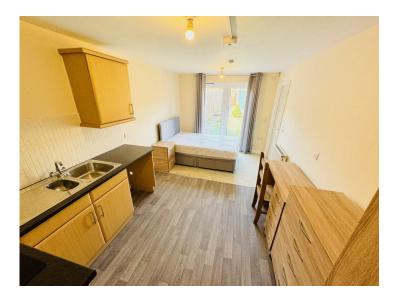

## Delves Way, Hampton Centre (no. agt\_503)

₩ £695.00

Delves Way, Hampton Centre,, PE7 8GJ

City Hampton Centre

This self contained Studio room is available to rent now, in Hampton. Easy access to A1, A15, Serpentine Green Shopping Centre, Premier Gym and ample Restaurants and Coffee Shops. The Studio has a brand new double bed and mattress, bedside cabinet, wardrobe and desk with chair. Also a new kitchenette, with an electric 2 plate hob, Fridge with freezer space and a small oven/grill. The ensuite has a shower, sink and toilet. Radiator which runs off the gas boiler. There is access to the main communal kitchen downstairs, which has a full size oven and hob. Also the communal washing machine. The property is 6 rooms and currently has 5 tenants in tenancy. All bills included, apart from TV license if required and we advise tenants to arrange their contents insurance. Ground floor with exclusive access directly into the garden. Single occupancy only due to HMO licensing rules. Deposit is 400 and will be lodged and protected with the DPS.