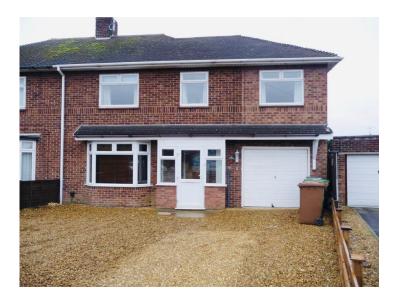

## Eye Road, Peterborough (no. agt\_339)

- ₩ £550.00
- Eye Road, Peterborough,, PE14SG
- ₩ 1ch.

| City     | Peterborough |
|----------|--------------|
| Bedrooms | 1            |

Lovely double room, with spacious en-suite, available from June 2024, within this quiet professional house-share. The room is furnished to a high standard with double bed, wardrobe, chest of drawers and bedside unit. The property is an extremely clean and tidy semi detached house ideally situated within a residential area (PE1) with easy access to excellent bus/road links and all local amenities. Communal areas comprising of fully equipped modern kitchen with double oven, electric hob, two fridge freezers, dishwasher, microwave and sociable breakfast bar area. Separate lounge area with flat-screen TV and DVD player, utility area housing coin operated washing machine and tumble dryer, downstairs shower room and upstairs bathroom both with wc and wash hand basin. Spacious garden with patio and garden furniture. Off-road parking and garage for secure cycle storage. All utility bills included, high speed wireless broadband, weekly maid service to the communal areas, external window cleaner and regular gardener. Single tenancy only. Sorry no couples. Referencing will be undertaken. If you would like to live in this lovely, well-maintained house with friendly housemates then please email with a contact number to discuss further. Deposit is 550.