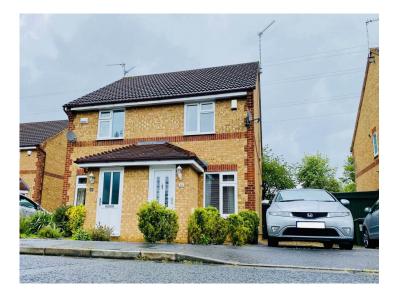

We are pleased to offer for rent, this well presented, perfect starter home, 2 bed semi detached property, situated in a sought after cul-de-sac, within the Orton Longueville area. The property offers convenient access to the city centre, major road links (A1, A47, A15) local amenities (Lidl, Doctors, Pubs) schools (both primary and secondary) and Ferry Meadows Country Park/Nene Park/River Walks. To the front of the property, there is a driveway for 2 vehicles and a small front garden. There is a small porch area, upon entering the property, suitable for coat and shoe storage. This leads into a cosy lounge area. There is also a good sized kitchen/dining room, with tiled flooring and a built in fridge freezer. The back door, leads straight from the kitchen, into a beautiful well presented garden full of plants, shrubbery and trees, perfect for keen gardeners. The garden is also laid to lawn and has a patio area and shed too. Gate access to driveway. Back inside, the stairs lead straight from the living room, to the upstairs landing, which comprises of a storage cupboard and doors leading to the two bedrooms and bathroom. Both bedrooms are doubles, with carpets to both. Landing is also laid carpet. The bathroom has a bath, with shower over. There is a window and extractor fan in the bathroom. Gas Central Heating through out and uPVC windows and doors. The property will be available to rent from early January. Internal pictures to follow. Viewings for the property will be commencing in the coming weeks. To register your interest in viewing this property, please call our office or email us. The deposit is 1148 and will be lodged and protected with the DPS. References will be required to rent this property. Please note, this property does require tenants who are keen gardeners as regular garden work is required. Council Tax Band - B - 1,295.99 PA EPC Rating - C