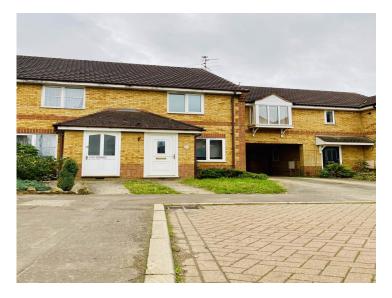

## Meadenvale, Parnwell, Peterborough (no. agt\_sale\_27)

- \$\times £155,000.00
- Meadenvale, Parnwell,Peterborough, PE1 5PY2ch.

| City             | Peterborough |
|------------------|--------------|
| Bedrooms         | 2            |
| Council tax band | В            |
| Tenure           | Freehold     |

Perfect investment, tenants currently renting for market value - Perfect for First Time Buyers Also This 2 bedroom property is coming available to buy. The property has off road parking to the rear, a small hallway which enters the lounge with kitchen at rear, looking out to the garden. The kitchen has oven/hob and space for fridge and dishwasher. Upstairs has 2 good size bedrooms with bathroom between, with shower over bath. The property has gas central heating throughout. Garden at rear laid to grass. Freehold Council Tax Band - B EPC - C Please contact us to discuss the potential yield and to arrange a viewing.